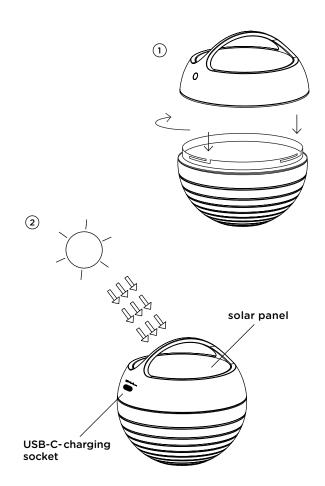

### For solid ground

- Assemble the luminaire according to picture 1: position the pins of the upper luminaire part precisely over the notches of the lower luminaire part of the lamp, press firmly and then screw tight.
- 2. Before using the luminaire for the first time, the battery has to be fully charged with the **USB-C-cable**, until the indicator light turns green (100% after approx. 7 hours charging time). The indicator light shines red during the charging process. The charging process has to be made indoors. The protection class IP65 is guaranteed, when the USB-C-charging socket is covered again by the USB-C-cover after the charging process (see picture 2).
- 3. Switching on/off and dimming in stages by operating the switch button (see picture 3):
  - 1 time -> switching on the luminaire and 1/3 of the maximum light intensity
  - 2 times -> 2/3 of the maximum light intensity
  - 3 times -> maximum light intensity
    4 times -> switching off the luminaire
- 4.1. **USB-C-charging function:** The charging process has to be made indoors. Remove the USB-cover and plugin the USB-C-cable into the USB-C-charging socket and provide the power supply. The battery will be fully charged after approx. 7 hours charging time. Remove the USB-C-cable, when the indicator light turns green. After the charging process the socket has to be covered again by the USB-cover to guarantee the protection class IP65.
- 4.2. Solar charging function: Place the luminaire outdoors in a position exposed to direct sunlight and illuminate the luminaire constantly by direct sunlight, so that the battery of the luminaire can be charged (see picture 2). Make sure that the solar panel is free of dirt and deposits to a achieve an optimal charging result.
- 5. With a fully charged battery the luminaire can be used as follows:
  - approx. 10 hours at level 3
  - approx. 12 hours at level 2
  - approx. 24 hours at level 1