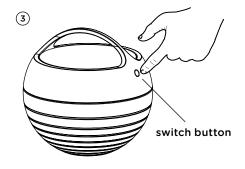

### For solid ground

- Assemble the luminaire according to picture 1: position the pins of the upper luminaire part precisely over the notches of the lower luminaire part of the lamp, press firmly and then screw tight.
- 2. Before using the luminaire for the first time, the battery has to be fully charged with the **USB-C-cable**, until the indicator light turns green (100% after approx. 7 hours charging time). The indicator light shines red during the charging process. The charging process has to be made indoors. The protection class IP65 is guaranteed, when the USB-C-charging socket is covered again by the USB-C-cover after the charging process (see picture 2).
- 3. Switching on/off and dimming in stages by operating the switch button (see picture 3):
  - 1 time -> switching on the luminaire and 1/3 of the maximum light intensity
  - 2 times -> 2/3 of the maximum light intensity
  - 3 times -> maximum light intensity
    4 times -> switching off the luminaire
- 4.1. **USB-C-charging function:** The charging process has to be made indoors. Remove the USB-cover and plugin the USB-C-cable into the USB-C-charging socket and provide the power supply. The battery will be fully charged after approx. 7 hours charging time. Remove the USB-C-cable, when the indicator light turns green. After the charging process the socket has to be covered again by the USB-cover to guarantee the protection class IP65.
- 4.2. Solar charging function: Place the luminaire outdoors in a position exposed to direct sunlight and illuminate the luminaire constantly by direct sunlight, so that the battery of the luminaire can be charged (see picture 2). Make sure that the solar panel is free of dirt and deposits to a achieve an optimal charging result.
- 5. With a fully charged battery the luminaire can be used as follows:
  - approx. 10 hours at level 3
  - approx. 12 hours at level 2
  - approx. 24 hours at level 1