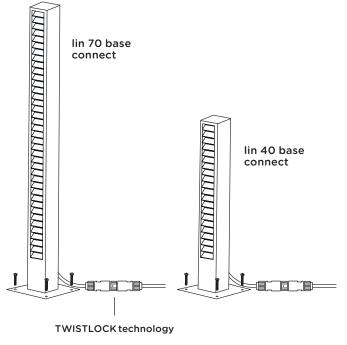

## lin base connect

## For solid ground

- 1. Fix the enclosed baseplate under the luminaire body.
- The baseplate has to be screwed on an even foundation with the included fixing material; where necessary prepare a drainage system. Ensure a secure position and flushness with FFL (finished floor level).
- 3. Provide the electrical connection between connect plug and connect socket **aboveground**.
- 4. The TWISTLOCK technology components snap together noticeably and audibly when connected with firm pressure (symbol >arrow( on >close lock() - see figure.
- 5. Simply turn to release the TWISTLOCK technology components again (symbol arrow( on appen lock() see figure.
- 6. The connect socket signals the movability of the luminaire. Please note, that a fixed installation and/or a connection with an earth-joint is only permitted in combination with the underground connection kit.
- 7. For further installation, please consider the instructions or use for IP44.DE connect.