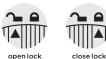

## For solid ground

- 1. Fix the enclosed baseplate under the luminaire body.
- The baseplate has to be screwed on an even foundation with the included fixing material; where necessary prepare a drainage system. Ensure a secure position and flushness with FFL (finished floor level).
- 3. Provide the electrical connection between connect plug and connect socket **aboveground**.
- 4. The TWISTLOCK technology components snap together noticeably and audibly when connected with firm pressure (symbol >arrow( on >close lock() - see figure.
- 5. Simply turn to release the TWISTLOCK technology components again (symbol arrow( on appen lock() see figure.
- 6. The connect socket signals the movability of the luminaire. Please note, that a fixed installation and/or a connection with an earth-joint is only permitted in combination with the underground connection kit.
- 7. For further installation, please consider the instructions or use for IP44.DE connect.