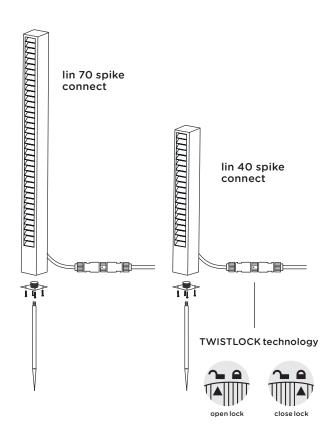

# For unpaved beds and greens

- 1. Screw threaded plate under the luminaire body.
- 2. Screw the enclosed ground spike in threaded plate under the luminaire body.
- 3. Stick ground spike in loosened ground in intended position
- 4. Provide the electrical connection between connect plug and connect socket **aboveground**.
- 5. The TWISTLOCK technology components snap together noticeably and audibly when connected with firm pressure (symbol >arrow( on >close lock() - see figure.
- 6. Simply turn to release the TWISTLOCK technology components again (symbol >arrow( on >open lock() see figure.
- 7. The connect socket signals the movability of the luminaire. Please note, that a fixed installation and/or a connection with an earth-joint is only permitted in combination with the underground connection kit.
- 8. For further installation, please consider the instructions or use for IP44.DE connect.

# light technology:

230V Power LED / 2700K system performance: lin 40 spike: 9 W/164 lm lin 70 spike: 18 W/328 Im A+ > EEC