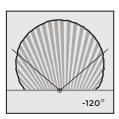

detection angle: 120°

light-control: 10-2000 lux

working temperature: -25°~+45°C