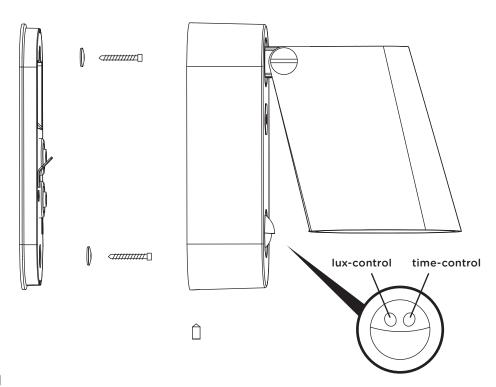

## for wall mounting

- Push main cable through PG fitting of the bracket.
  Screw the PG fitting to ensure tight seal.
- 2. Attach wall bracket. Pay attention of position 'top'
- 3. Establish ground connection and connect power lines.
- 4. Position light housing onto bracket, press bracket and tight cylinder head screws evenly. Avoid pinched cables.
- 5. Turn the protection cover of the sensor by 180 $^{\circ}$  to the right.
- Time setting: adjust the lighting time with the timecontrol as requested between 5 seconds and 8 minutes.
- 7. Lux setting: adjust the lux with the lux-control as requested between 10-2000 lux.
- 8. Turn back the protection cover of the sensor by 180° to the left to protect the small adjusting wheels and to ensure the motion detection.

#### technical information:

operating voltage: 230V / 50Hz

protection class

safety class 1

Luminaire is suitable for mounting on normal inflammable surfaces.

€ conformity mark

detection range: 9 m max.

time setting: 5 sec - 8 min

detection angle: 120°

light-control: 10-2000 lux

working temperature: -25°~+45°C