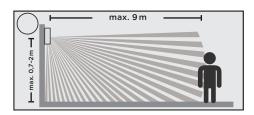

#### technical information:

operating voltage: 230V / 50Hz

protection class

safety class 1

Luminaire is suitable for mounting on normal inflammable surfaces.

€ conformity mark

detection range: 9 m max.

time setting: 5 sec - 8 min

Factory setting: lux-control is max, time setting is min.

- Unrest objects hinder the correct initial operation of the sensor.
- In front of the detection area there should be no obstacles or unrest objects effecting detection.
- Avoid an installation near air temperature alteration zones, such as: air condition, central heating, etc.