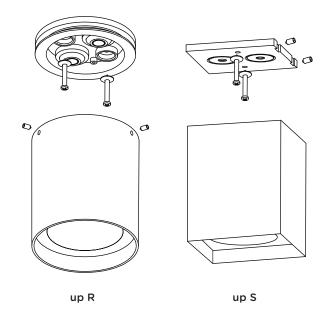

# For ceiling mounting only

- 1. Push main cable through cable entry part of the ceiling bracket and ensure tight seal.
- 2. Attach ceiling bracket. Use the washer gasket with rubberized face against to the ceiling bracket. Seal unused mounting holes.
- 3. Establish ground connection and connect power lines.
- 4. Put light housing onto ceiling bracket, or hook light housing into notch of ceiling bracket. Press ceiling bracket and tight set screws flush and evenly. Avoid pinched cables.

## Assembly instruction:

Make sure that moisture can't ingress into the luminaire through the ceiling.