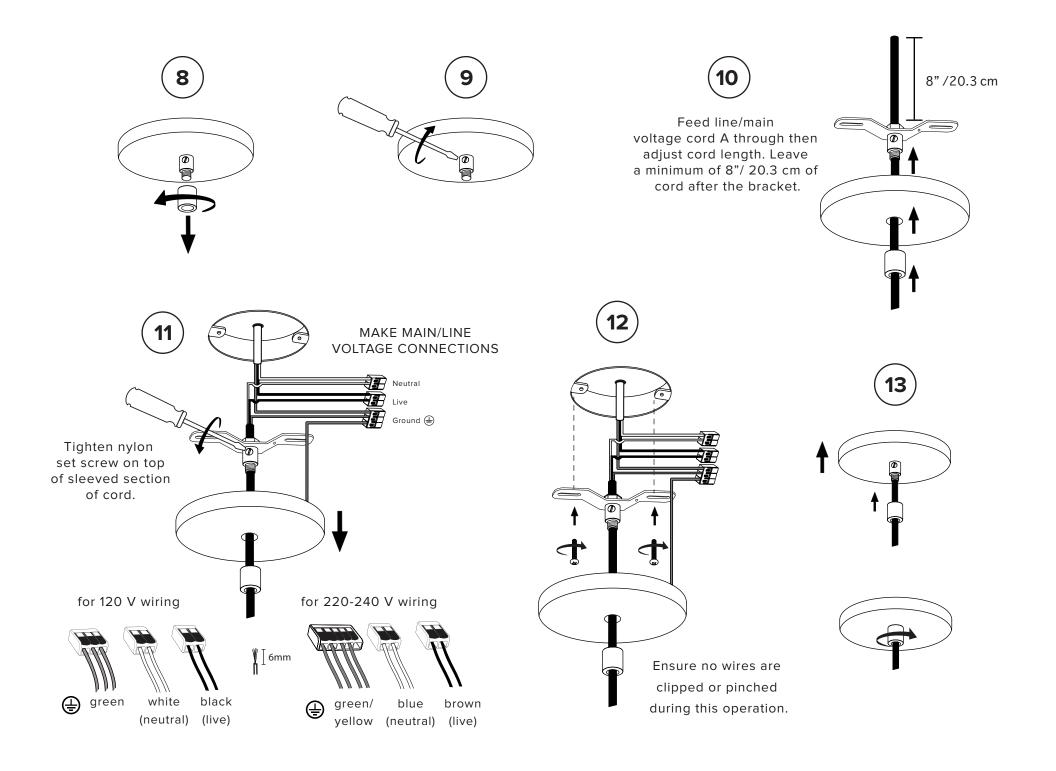

Ensure no wires are clipped or pinched during this operation.

as a guide

Trim extra cable when desired level and height are acheived

\* To ensure safety,