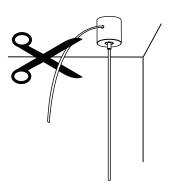

Ensure no wires are clipped or pinched during this operation.

as a guide

Trim extra cable when desired level and height are acheived

\* To ensure safety,