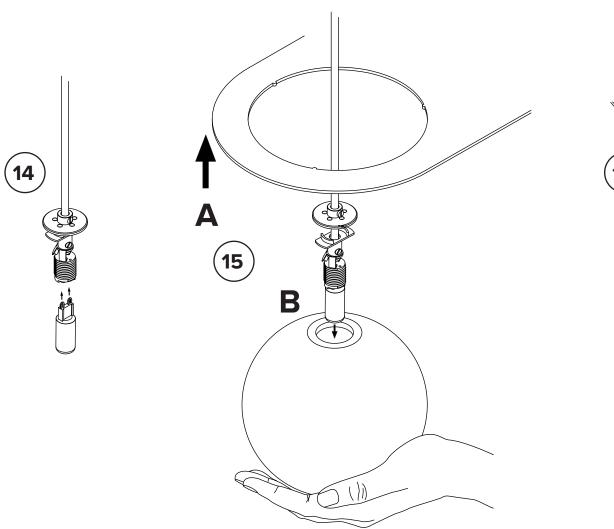

## PLEASE FOLLOW THESE STEPS CAREFULLY

\* To ensure safety,

## PLEASE FOLLOW THESE STEPS CAREFULLY