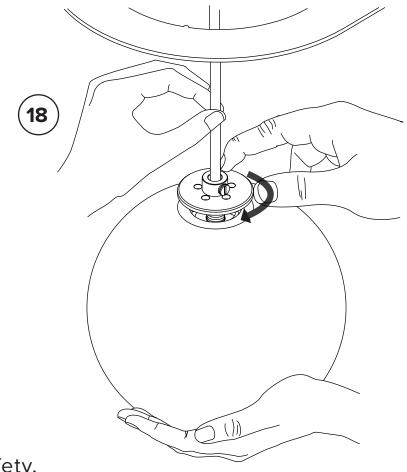

Ensure no wires are clipped or pinched during this operation.

as a guide

Trim extra cable when desired level and height are acheived

\* To ensure safety,

## PLEASE FOLLOW THESE STEPS CAREFULLY

\* To ensure safety,

## PLEASE FOLLOW THESE STEPS CAREFULLY