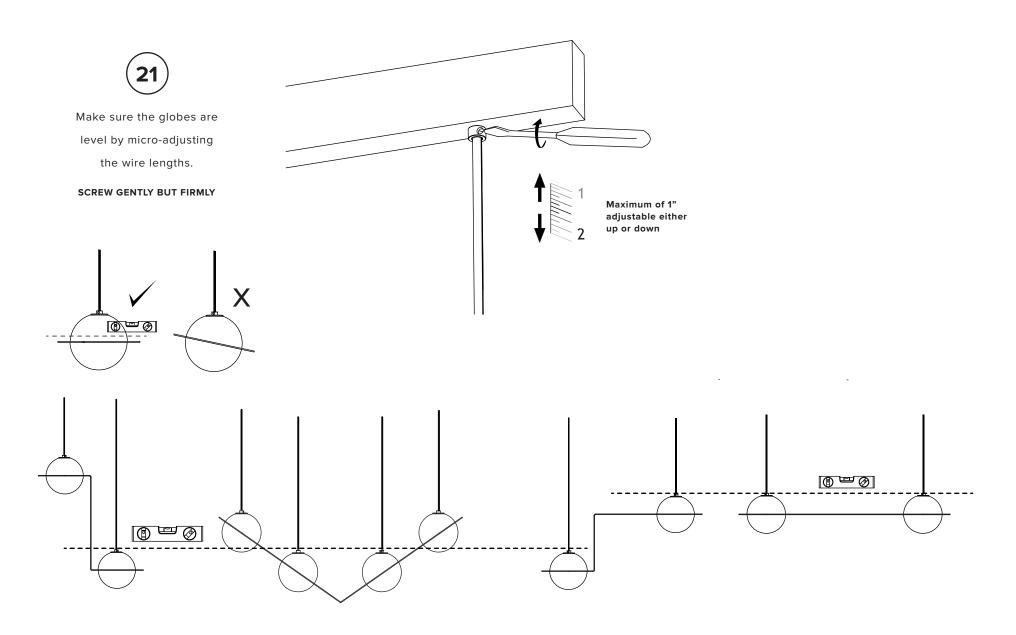

Ensure no wires are clipped or pinched during this operation.

as a guide

Trim extra cable when desired level and height are acheived

\* To ensure safety,

## PLEASE FOLLOW THESE STEPS CAREFULLY

\* To ensure safety,

## PLEASE FOLLOW THESE STEPS CAREFULLY