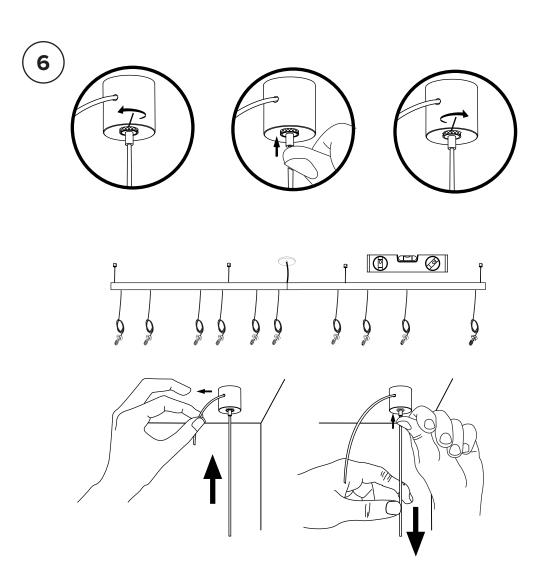

Ensure no wires are clipped or pinched during this operation.

as a guide

Trim extra cable when desired level and height are acheived

\* To ensure safety,