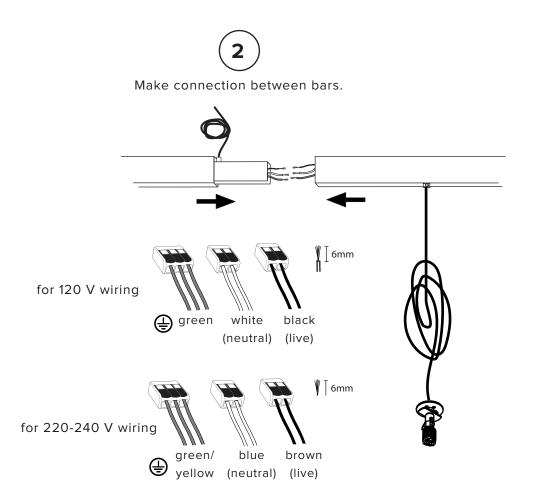

lambert&fils

To ensure easy assembly and efficient shipping, the lamp has been shipped as two parts that are assembled together

Carefully place wires and Wagos

in between connecting plates of
the bars before sliding the bars

Ensure no wires are clipped or pinched during this operation.

as a guide

Trim extra cable when desired level and height are acheived

\* To ensure safety,