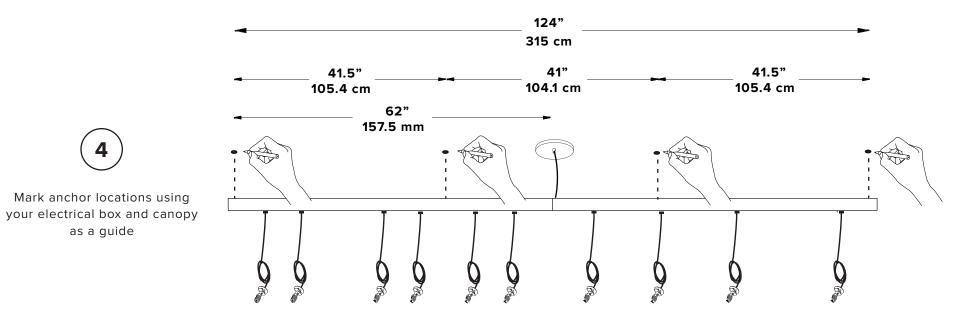

Ensure no wires are clipped or pinched during this operation.

as a guide

Trim extra cable when desired level and height are acheived

\* To ensure safety,