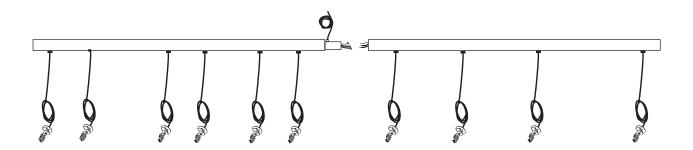

lambert&fils

To ensure easy assembly and efficient shipping, the lamp has been shipped as two parts that are assembled together

Carefully place wires and Wagos

in between connecting plates of
the bars before sliding the bars