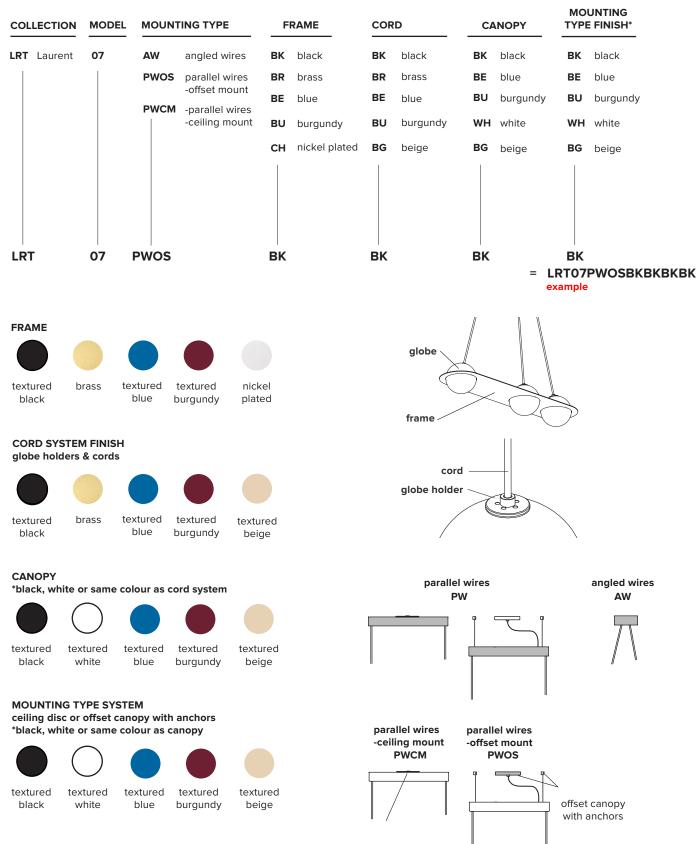

### **ORDER GUIDE: SKU**

ceiling disc

#### parallel wires

parallel wires with offset connection

angled wires