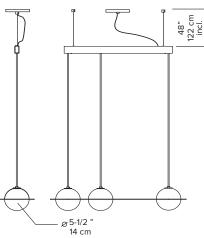

| type:           | suspension                                                                                                                                                                                                                                                                                                                                                                                                                                                                                                                                                                                                                                                                                                                                                                                                                                                                                                                                                                                                                                                                                                        |  |  |  |  |  |
|-----------------|-------------------------------------------------------------------------------------------------------------------------------------------------------------------------------------------------------------------------------------------------------------------------------------------------------------------------------------------------------------------------------------------------------------------------------------------------------------------------------------------------------------------------------------------------------------------------------------------------------------------------------------------------------------------------------------------------------------------------------------------------------------------------------------------------------------------------------------------------------------------------------------------------------------------------------------------------------------------------------------------------------------------------------------------------------------------------------------------------------------------|--|--|--|--|--|
| construction:   | polished brass, powder coated aluminium<br>or nickel plated steel frame<br>handblown opaline glass globe<br>powder coated aluminium or brass hardware<br>polyester cord                                                                                                                                                                                                                                                                                                                                                                                                                                                                                                                                                                                                                                                                                                                                                                                                                                                                                                                                           |  |  |  |  |  |
| specifications: | source: LED lamp provided (G9 base)<br>power consumption: 3x 4,5W<br>lumen output: 957lm<br>colour temperature: 2700K included<br>* 3000K available upon request<br>colour rendering index: 80 CRI standard<br>* ≥ 90 CRI upon request<br>expected lifetime: 25 000h                                                                                                                                                                                                                                                                                                                                                                                                                                                                                                                                                                                                                                                                                                                                                                                                                                              |  |  |  |  |  |
| control:        | refer to our recommended list of dimmer models                                                                                                                                                                                                                                                                                                                                                                                                                                                                                                                                                                                                                                                                                                                                                                                                                                                                                                                                                                                                                                                                    |  |  |  |  |  |
| cord length:    | 84" / 213 cm (minimum 30" / 76 cm for angled wires)                                                                                                                                                                                                                                                                                                                                                                                                                                                                                                                                                                                                                                                                                                                                                                                                                                                                                                                                                                                                                                                               |  |  |  |  |  |
| weight:         | parrallel- brass/nickel plated: 14.1 lb / 6.4 kg<br>aluminium: 11.3 lb / 5.1 kg<br>angled- brass/nickel plated: 12.2 lb / 5.5 kg<br>aluminium: 9.4 lb / 4.3 kg                                                                                                                                                                                                                                                                                                                                                                                                                                                                                                                                                                                                                                                                                                                                                                                                                                                                                                                                                    |  |  |  |  |  |
| certifications: | دالله د المراجع المحمد المحم<br>المحمد المحمد المحم |  |  |  |  |  |
| warranty:       | 2 years                                                                                                                                                                                                                                                                                                                                                                                                                                                                                                                                                                                                                                                                                                                                                                                                                                                                                                                                                                                                                                                                                                           |  |  |  |  |  |

#### parallel wires

parallel wires with offset connection

angled wires