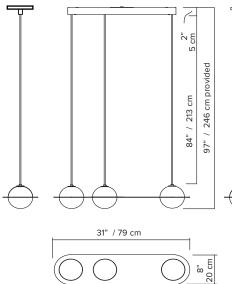

| type:           | suspension                                                                                                                                                                                                                                                                                                                                                                                                                                                                                                                                                                                                                                                                                                                                                                                                                                                                                                                                                                                                                                                                                                        |  |  |  |  |  |
|-----------------|-------------------------------------------------------------------------------------------------------------------------------------------------------------------------------------------------------------------------------------------------------------------------------------------------------------------------------------------------------------------------------------------------------------------------------------------------------------------------------------------------------------------------------------------------------------------------------------------------------------------------------------------------------------------------------------------------------------------------------------------------------------------------------------------------------------------------------------------------------------------------------------------------------------------------------------------------------------------------------------------------------------------------------------------------------------------------------------------------------------------|--|--|--|--|--|
| construction:   | polished brass, powder coated aluminium<br>or nickel plated steel frame<br>handblown opaline glass globe<br>powder coated aluminium or brass hardware<br>polyester cord                                                                                                                                                                                                                                                                                                                                                                                                                                                                                                                                                                                                                                                                                                                                                                                                                                                                                                                                           |  |  |  |  |  |
| specifications: | source: LED lamp provided (G9 base)<br>power consumption: 3x 4,5W<br>lumen output: 957lm<br>colour temperature: 2700K included<br>* 3000K available upon request<br>colour rendering index: 80 CRI standard<br>* ≥ 90 CRI upon request<br>expected lifetime: 25 000h                                                                                                                                                                                                                                                                                                                                                                                                                                                                                                                                                                                                                                                                                                                                                                                                                                              |  |  |  |  |  |
| control:        | refer to our recommended list of dimmer models                                                                                                                                                                                                                                                                                                                                                                                                                                                                                                                                                                                                                                                                                                                                                                                                                                                                                                                                                                                                                                                                    |  |  |  |  |  |
| cord length:    | 84" / 213 cm (minimum 30" / 76 cm for angled wires)                                                                                                                                                                                                                                                                                                                                                                                                                                                                                                                                                                                                                                                                                                                                                                                                                                                                                                                                                                                                                                                               |  |  |  |  |  |
| weight:         | parrallel- brass/nickel plated: 14.1 lb / 6.4 kg<br>aluminium: 11.3 lb / 5.1 kg<br>angled- brass/nickel plated: 12.2 lb / 5.5 kg<br>aluminium: 9.4 lb / 4.3 kg                                                                                                                                                                                                                                                                                                                                                                                                                                                                                                                                                                                                                                                                                                                                                                                                                                                                                                                                                    |  |  |  |  |  |
| certifications: | دالله د المراجع المحمد المحم<br>المحمد المحمد المحم |  |  |  |  |  |
| warranty:       | 2 years                                                                                                                                                                                                                                                                                                                                                                                                                                                                                                                                                                                                                                                                                                                                                                                                                                                                                                                                                                                                                                                                                                           |  |  |  |  |  |

#### parallel wires

parallel wires with offset connection

angled wires