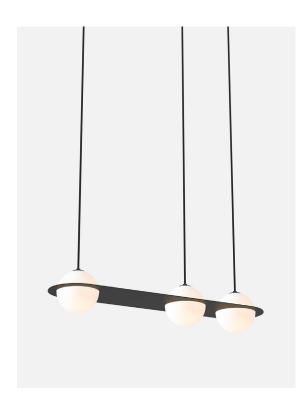

## LAURENT 07

The Laurent Collection distills the milk globe to its essential relationship between circle and sphere. A series of thin forms compliment the Laurent globes-forms that carve through space, moving between line, surface, and volume. These forms combine in endless patterns, making it possible for an installation of Laurent lamps to inhabit any space with subtlety and quiet strength.