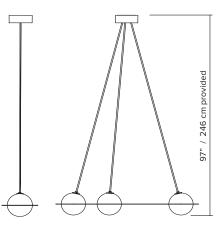

| type:           | suspension                                                                                                                                                                                                                                                                                                                                                                                                                                                                                                                                                                                                                                                                                                                                                                                                                                                                                                                                                                                                                                                                                                        |  |  |  |  |  |
|-----------------|-------------------------------------------------------------------------------------------------------------------------------------------------------------------------------------------------------------------------------------------------------------------------------------------------------------------------------------------------------------------------------------------------------------------------------------------------------------------------------------------------------------------------------------------------------------------------------------------------------------------------------------------------------------------------------------------------------------------------------------------------------------------------------------------------------------------------------------------------------------------------------------------------------------------------------------------------------------------------------------------------------------------------------------------------------------------------------------------------------------------|--|--|--|--|--|
| construction:   | polished brass, powder coated aluminium<br>or nickel plated steel frame<br>handblown opaline glass globe<br>powder coated aluminium or brass hardware<br>polyester cord                                                                                                                                                                                                                                                                                                                                                                                                                                                                                                                                                                                                                                                                                                                                                                                                                                                                                                                                           |  |  |  |  |  |
| specifications: | source: LED lamp provided (G9 base)<br>power consumption: 3x 4,5W<br>lumen output: 957lm<br>colour temperature: 2700K included<br>* 3000K available upon request<br>colour rendering index: 80 CRI standard<br>* ≥ 90 CRI upon request<br>expected lifetime: 25 000h                                                                                                                                                                                                                                                                                                                                                                                                                                                                                                                                                                                                                                                                                                                                                                                                                                              |  |  |  |  |  |
| control:        | refer to our recommended list of dimmer models                                                                                                                                                                                                                                                                                                                                                                                                                                                                                                                                                                                                                                                                                                                                                                                                                                                                                                                                                                                                                                                                    |  |  |  |  |  |
| cord length:    | 84" / 213 cm (minimum 30" / 76 cm for angled wires)                                                                                                                                                                                                                                                                                                                                                                                                                                                                                                                                                                                                                                                                                                                                                                                                                                                                                                                                                                                                                                                               |  |  |  |  |  |
| weight:         | parrallel- brass/nickel plated: 14.1 lb / 6.4 kg<br>aluminium: 11.3 lb / 5.1 kg<br>angled- brass/nickel plated: 12.2 lb / 5.5 kg<br>aluminium: 9.4 lb / 4.3 kg                                                                                                                                                                                                                                                                                                                                                                                                                                                                                                                                                                                                                                                                                                                                                                                                                                                                                                                                                    |  |  |  |  |  |
| certifications: | دالله د المراجع المحمد المحم<br>المحمد المحمد المحم |  |  |  |  |  |
| warranty:       | 2 years                                                                                                                                                                                                                                                                                                                                                                                                                                                                                                                                                                                                                                                                                                                                                                                                                                                                                                                                                                                                                                                                                                           |  |  |  |  |  |

#### parallel wires

parallel wires with offset connection

angled wires