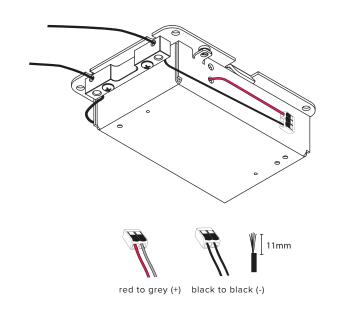

Feed wires from electrical block into canopy strain relief.

When desired arc is acheived, tighten strain relief and trim wires. Leave at least 6" of wire after the strain relief.

Make connection to driver.

Keep wires on the sides and not under the driver enclosure.

Be careful not to pinch wires.

Keep light tube wrapped until installation is complete. Remove only the section covering the connectors. The tube sits on the blocks and is held in place with gravity.