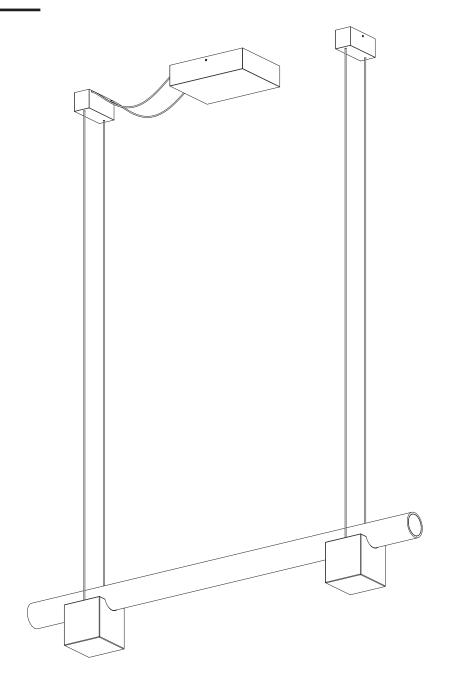

Mark anchor points and choose canopy placement.

Install ceiling anchors (use provided washers if needed).

Note that the orientation of the bracket is important for the location of the set screw on the anchor cover.

set screw

Electrical side Closed side of the bracket facing the canopy.

## Non-electrical side

# 3

Install anchor strain relief. Make sure nylon set screw is facing the outside of the bracket.

Install blocks.

5