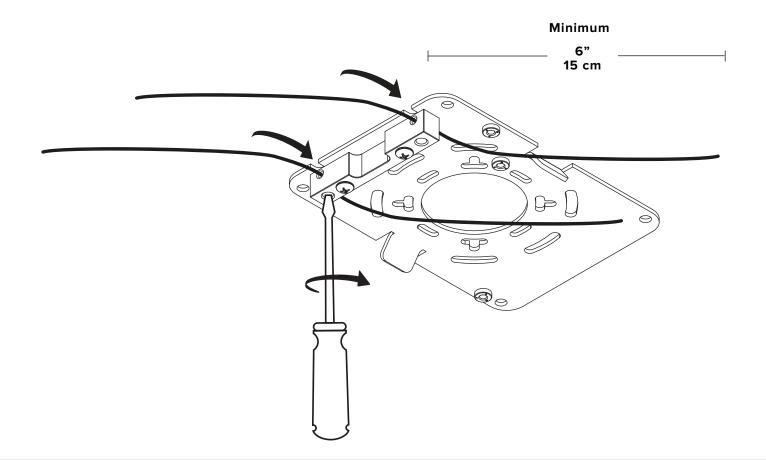

Feed wires from electrical block into canopy strain relief.

When desired arc is acheived, tighten strain relief and trim wires. Leave at least 6" of wire after the strain relief.

Make connection to driver.

Keep wires on the sides and not under the driver enclosure.

Be careful not to pinch wires.

Keep light tube wrapped until installation is complete. Remove only the section covering the connectors. The tube sits on the blocks and is held in place with gravity.