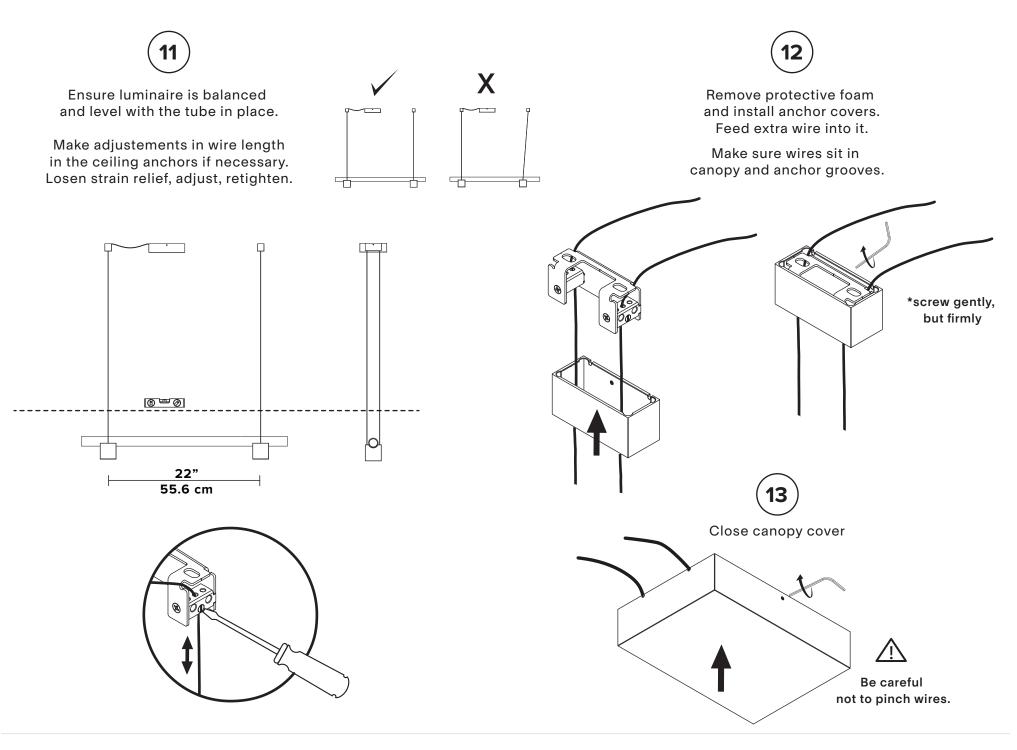

Mark anchor points and choose canopy placement.

Install ceiling anchors (use provided washers if needed).

Note that the orientation of the bracket is important for the location of the set screw on the anchor cover.

set screw

Electrical side Closed side of the bracket facing the canopy.

## Non-electrical side

# 3

Install anchor strain relief. Make sure nylon set screw is facing the outside of the bracket.

Install blocks.

5

#### **Electrical block**

\*slab follows the same steps as non-electrical side Leave at least 5" / 12cm of wire on each side When desired height and level are achieved, tighten the strain reliefs. ◙▥∅

Non-electrical block

Feed wires from electrical block into canopy strain relief.

When desired arc is acheived, tighten strain relief and trim wires. Leave at least 6" of wire after the strain relief.

Make connection to driver.

Keep wires on the sides and not under the driver enclosure.

Be careful not to pinch wires.

Keep light tube wrapped until installation is complete. Remove only the section covering the connectors. The tube sits on the blocks and is held in place with gravity.