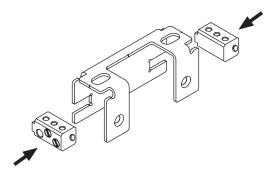

# 3

Install anchor strain relief. Make sure nylon set screw is facing the outside of the bracket.

Install blocks.

5

#### **Electrical block**

\*slab follows the same steps as non-electrical side Leave at least 5" / 12cm of wire on each side When desired height and level are achieved, tighten the strain reliefs. ◙▥∅

Non-electrical block