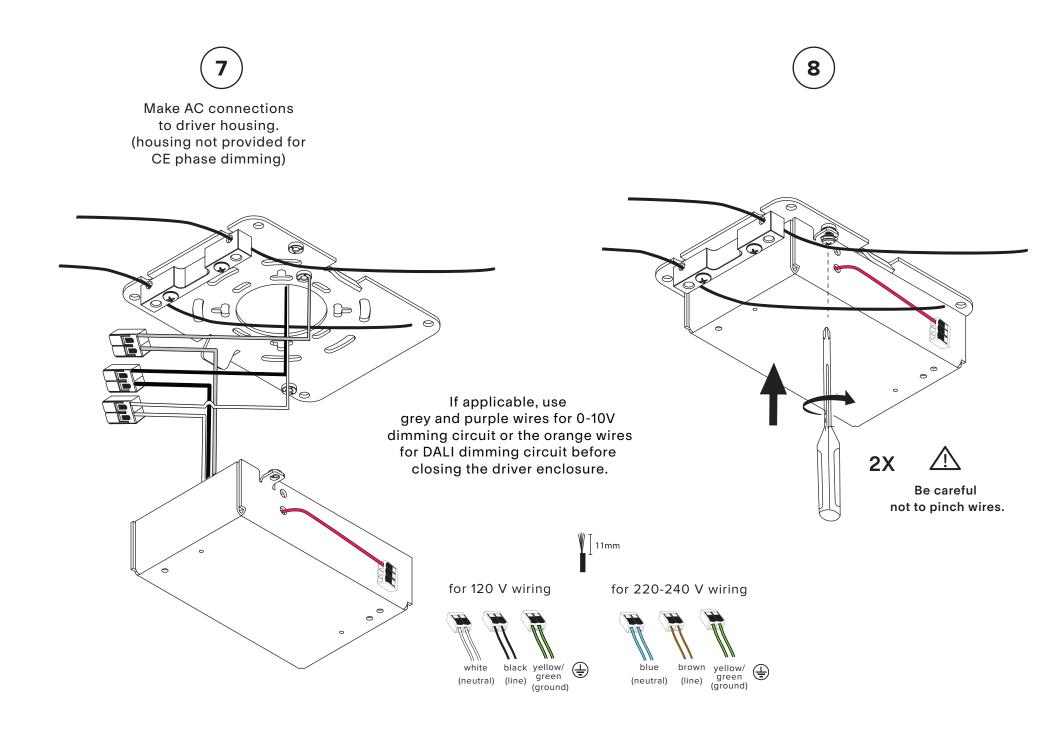

Feed wires from electrical block into canopy strain relief.

When desired arc is acheived, tighten strain relief and trim wires. Leave at least 6" of wire after the strain relief.

Make connection to driver.

Keep wires on the sides and not under the driver enclosure.

Be careful not to pinch wires.

Keep light tube wrapped until installation is complete. Remove only the section covering the connectors. The tube sits on the blocks and is held in place with gravity.