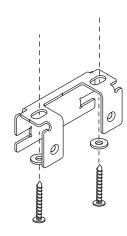

Mark anchor points and choose canopy placement.

Install ceiling anchors (use provided washers if needed).

Note that the orientation of the bracket is important for the location of the set screw on the anchor cover.

set screw

Electrical side Closed side of the bracket facing the canopy.

## Non-electrical side