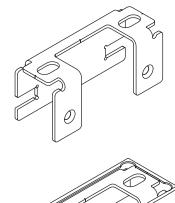

# 3

Install anchor strain relief. Make sure nylon set screw is facing the outside of the bracket.

Install blocks.

5

#### **Electrical block**

\*slab follows the same steps as non-electrical side Leave at least 5" / 12cm of wire on each side When desired height and level are achieved, tighten the strain reliefs. ◙▥∅

Non-electrical block