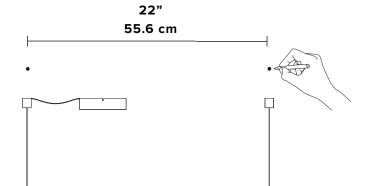

Mark anchor points and choose canopy placement.

Install ceiling anchors (use provided washers if needed).

Note that the orientation of the bracket is important for the location of the set screw on the anchor cover.