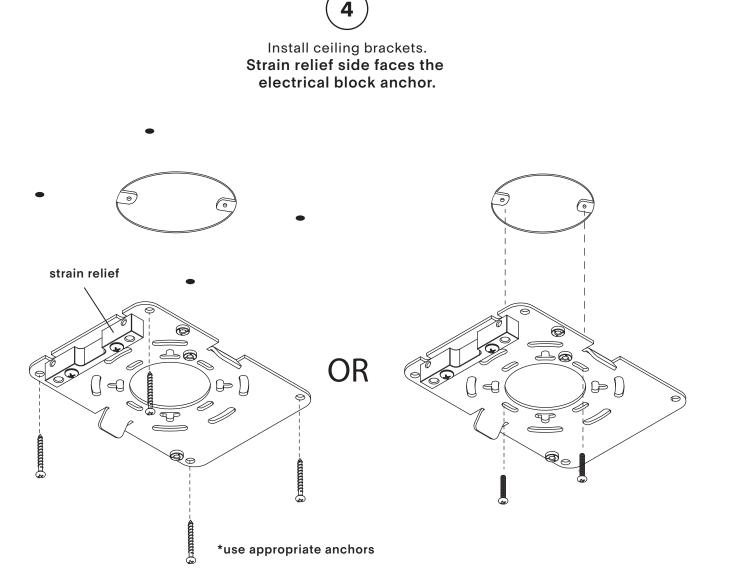

Mark anchor points and choose canopy placement.

Install ceiling anchors (use provided washers if needed).

Note that the orientation of the bracket is important for the location of the set screw on the anchor cover.

set screw

Electrical side Closed side of the bracket facing the canopy.

## Non-electrical side