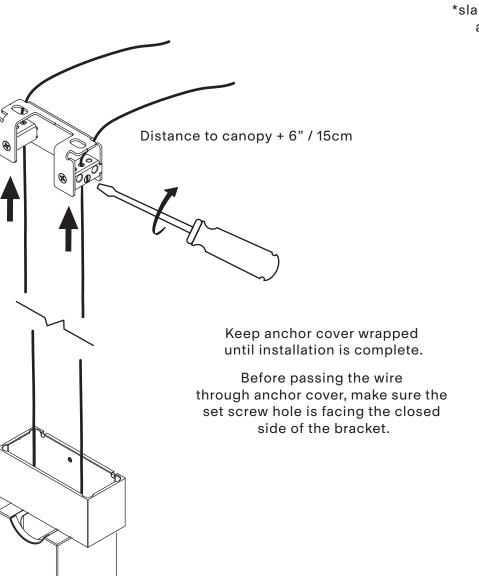

# 3

Install anchor strain relief. Make sure nylon set screw is facing the outside of the bracket.

Install blocks.

5

#### **Electrical block**

\*slab follows the same steps as non-electrical side Leave at least 5" / 12cm of wire on each side When desired height and level are achieved, tighten the strain reliefs. ◙▥∅

Non-electrical block