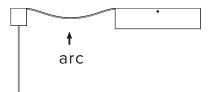

Feed wires from electrical block into canopy strain relief.

When desired arc is acheived, tighten strain relief and trim wires. Leave at least 6" of wire after the strain relief.

Make connection to driver.