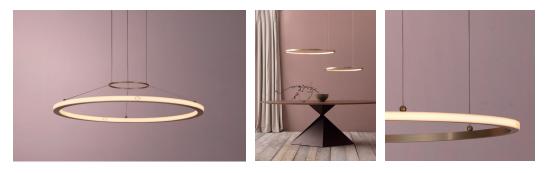

# RIO 'Ring it on'

### Designed by Peter Straka Vienna 2015

The RIO In and Out, a solid brass ring embedded with LEDs on both sides is suspended by near invisible brass wires from a smaller ring, casting sculptural shadows onto the ceiling. Also availa-ble are ceiling and suspension versions with the LEDs embedded on either the inside (RIO in) or the outside (RIO out) of the ring.

Process: All components of the rings of R I O are solid brass, the finish is brushed, oiled and waxed. Lastly the components are assembled to a system that can be used as Ceiling, Suspension or Wall Lighting.