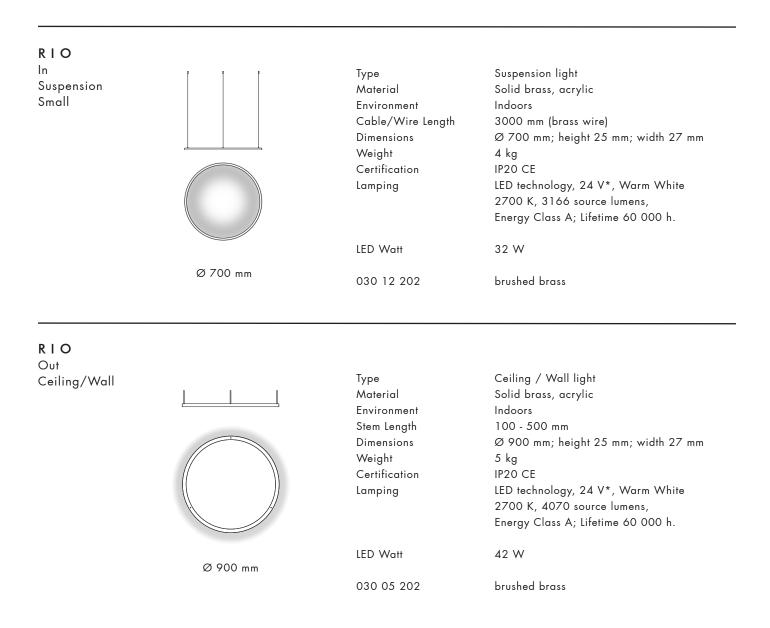

**R I O** In and Out Suspension

| <b>R I O</b><br>In and Out<br>Ceiling/Wall |           | Type<br>Material<br>Environment<br>Stem Length<br>Dimensions<br>Weight<br>Certification<br>Lamping | Ceiling / Wall light<br>Solid brass, acrylic<br>Indoors<br>100 - 500mm<br>Ø 1100mm; height 34mm; width 50mm<br>10.5kg<br>IP20 CE<br>LED technology, 24 V*, Warm White<br>2700 K, 5540 source lumens, Energy Class A<br>Lifetime 60 000 h.   |
|--------------------------------------------|-----------|----------------------------------------------------------------------------------------------------|---------------------------------------------------------------------------------------------------------------------------------------------------------------------------------------------------------------------------------------------|
|                                            | Ø 1100 mm | LED Watt                                                                                           | 63 W                                                                                                                                                                                                                                        |
|                                            |           | 030 02 202                                                                                         | brushed brass                                                                                                                                                                                                                               |
| <b>R I O</b><br>In<br>Ceiling/Wall         |           | Type<br>Material<br>Environment<br>Stem Length<br>Dimensions<br>Weight<br>Certification<br>Lamping | Ceiling / Wall light<br>Solid brass, acrylic<br>Indoors<br>100 - 500 mm<br>Ø 900 mm; height 25 mm; width 27 mm<br>5 kg<br>IP20 CE<br>LED technology, 24 V*, Warm White<br>2700 K, 4070 source lumens,<br>Energy Class A; Lifetime 60 000 h. |
|                                            | Ø 900 mm  | LED Watt                                                                                           | 42 W                                                                                                                                                                                                                                        |
|                                            |           | 030 03 202                                                                                         | brushed brass                                                                                                                                                                                                                               |
| R I O                                      |           |                                                                                                    |                                                                                                                                                                                                                                             |
| in<br>Suspension                           |           | Type<br>Material<br>Environment                                                                    | Suspension light<br>Solid brass, acrylic<br>Indoors                                                                                                                                                                                         |

Cable/Wire Length

Dimensions

Certification

Weight

Lamping

LED Watt

Ø 900 mm

030 04 202

3000 mm (brass wire)

5 kg

IP20 CE

42 W

brushed brass

 $\varnothing$  900 mm; height 25 mm; width 27 mm

LED technology, 24 V\*, Warm White

2700 K, 4070 source lumens, Energy Class A; Lifetime 60 000 h.