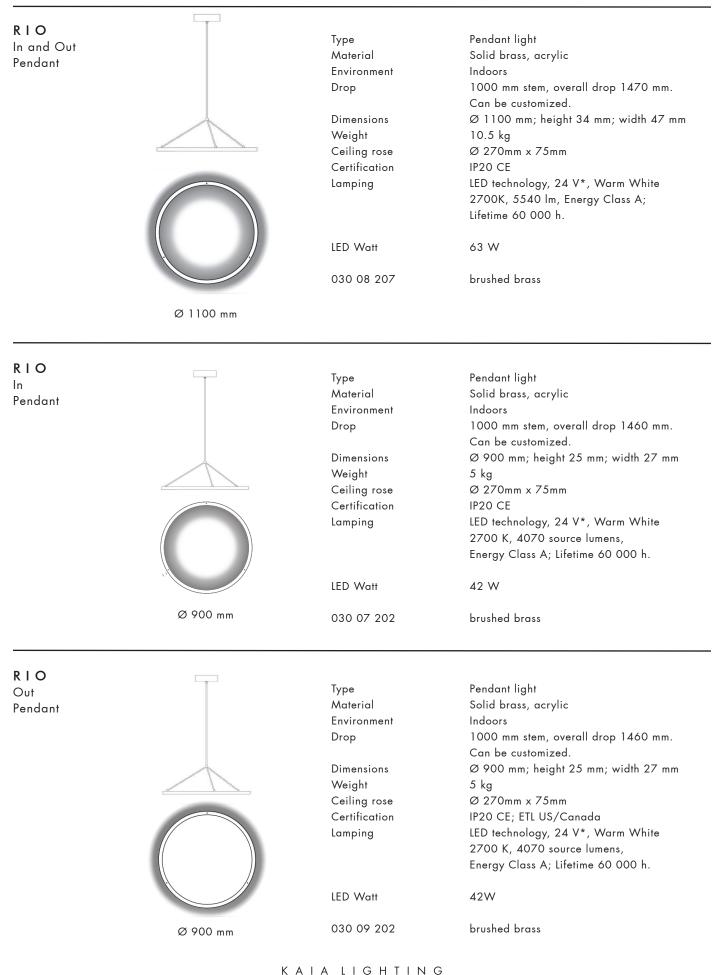

**R I O** In and Out Suspension

| <b>R I O</b><br>In and Out<br>Ceiling/Wall |           | Type<br>Material<br>Environment<br>Stem Length<br>Dimensions<br>Weight<br>Certification<br>Lamping | Ceiling / Wall light<br>Solid brass, acrylic<br>Indoors<br>100 - 500mm<br>Ø 1100mm; height 34mm; width 50mm<br>10.5kg<br>IP20 CE<br>LED technology, 24 V*, Warm White<br>2700 K, 5540 source lumens, Energy Class A<br>Lifetime 60 000 h.   |
|--------------------------------------------|-----------|----------------------------------------------------------------------------------------------------|---------------------------------------------------------------------------------------------------------------------------------------------------------------------------------------------------------------------------------------------|
|                                            | Ø 1100 mm | LED Watt                                                                                           | 63 W                                                                                                                                                                                                                                        |
|                                            |           | 030 02 202                                                                                         | brushed brass                                                                                                                                                                                                                               |
| <b>R I O</b><br>In<br>Ceiling/Wall         |           | Type<br>Material<br>Environment<br>Stem Length<br>Dimensions<br>Weight<br>Certification<br>Lamping | Ceiling / Wall light<br>Solid brass, acrylic<br>Indoors<br>100 - 500 mm<br>Ø 900 mm; height 25 mm; width 27 mm<br>5 kg<br>IP20 CE<br>LED technology, 24 V*, Warm White<br>2700 K, 4070 source lumens,<br>Energy Class A; Lifetime 60 000 h. |
|                                            | Ø 900 mm  | LED Watt                                                                                           | 42 W                                                                                                                                                                                                                                        |
|                                            |           | 030 03 202                                                                                         | brushed brass                                                                                                                                                                                                                               |
| R I O                                      |           |                                                                                                    |                                                                                                                                                                                                                                             |
| in<br>Suspension                           |           | Type<br>Material<br>Environment                                                                    | Suspension light<br>Solid brass, acrylic<br>Indoors                                                                                                                                                                                         |