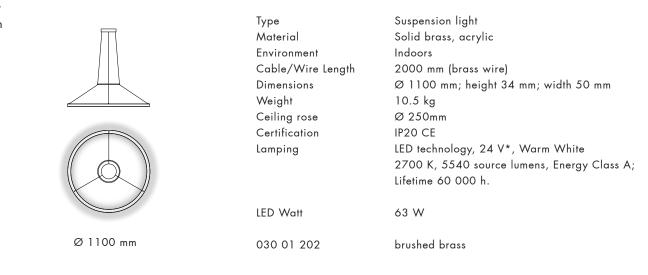

**R I O** In and Out Suspension

| <b>R I O</b><br>In and Out<br>Ceiling/Wall |           | Type<br>Material<br>Environment<br>Stem Length<br>Dimensions<br>Weight<br>Certification<br>Lamping | Ceiling / Wall light<br>Solid brass, acrylic<br>Indoors<br>100 - 500mm<br>Ø 1100mm; height 34mm; width 50mm<br>10.5kg<br>IP20 CE<br>LED technology, 24 V*, Warm White<br>2700 K, 5540 source lumens, Energy Class A<br>Lifetime 60 000 h.   |
|--------------------------------------------|-----------|----------------------------------------------------------------------------------------------------|---------------------------------------------------------------------------------------------------------------------------------------------------------------------------------------------------------------------------------------------|
|                                            | Ø 1100 mm | LED Watt                                                                                           | 63 W                                                                                                                                                                                                                                        |
|                                            |           | 030 02 202                                                                                         | brushed brass                                                                                                                                                                                                                               |
| <b>R I O</b><br>In<br>Ceiling/Wall         |           | Type<br>Material<br>Environment<br>Stem Length<br>Dimensions<br>Weight<br>Certification<br>Lamping | Ceiling / Wall light<br>Solid brass, acrylic<br>Indoors<br>100 - 500 mm<br>Ø 900 mm; height 25 mm; width 27 mm<br>5 kg<br>IP20 CE<br>LED technology, 24 V*, Warm White<br>2700 K, 4070 source lumens,<br>Energy Class A; Lifetime 60 000 h. |
|                                            | Ø 900 mm  | LED Watt                                                                                           | 42 W                                                                                                                                                                                                                                        |
|                                            |           | 030 03 202                                                                                         | brushed brass                                                                                                                                                                                                                               |
| R I O                                      |           |                                                                                                    |                                                                                                                                                                                                                                             |
| in<br>Suspension                           |           | Type<br>Material<br>Environment                                                                    | Suspension light<br>Solid brass, acrylic<br>Indoors                                                                                                                                                                                         |