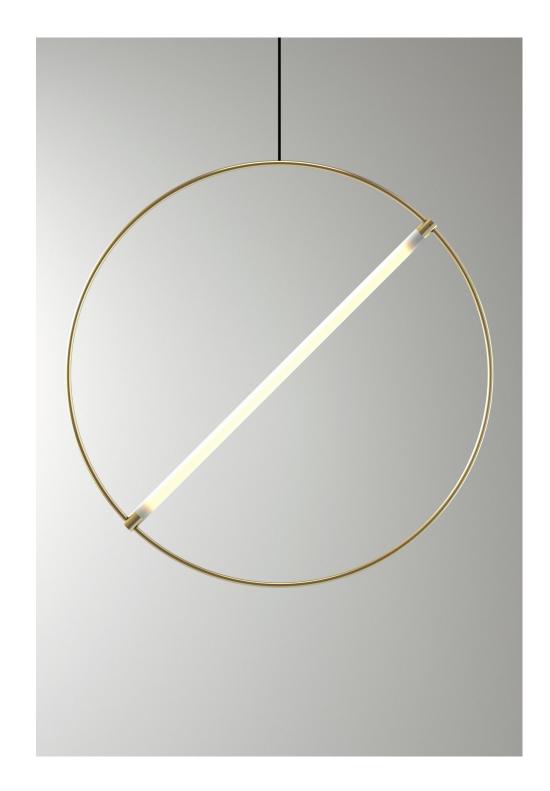

ed046

TECHNICAL SPECIFICATION SHEET

# ed046

hanging lamp

ed045 brass / polymethyl methacrylate

# **DESCRIPTION**

hanging lamp with brass structure

# **DETAILS**

Environment: indoor only Supply: AC/DC power unit Cord Length: 4000mm

Materials: brass / polymethyl methacrylate

Weight: 3 kg