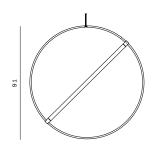

# **DETAILS**

Environment: indoor only Supply: AC/DC power unit Cord Length: 4000mm

Materials: brass / polymethyl methacrylate

Weight: 3 kg