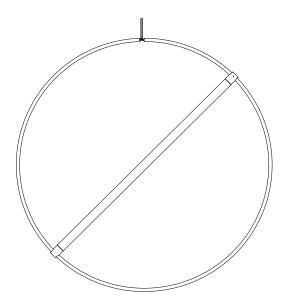

# ed046

hanging lamp

ed045 brass / polymethyl methacrylate

# **DESCRIPTION**

hanging lamp with brass structure

# **DETAILS**

Environment: indoor only Supply: AC/DC power unit Cord Length: 4000mm

Materials: brass / polymethyl methacrylate

Weight: 3 kg