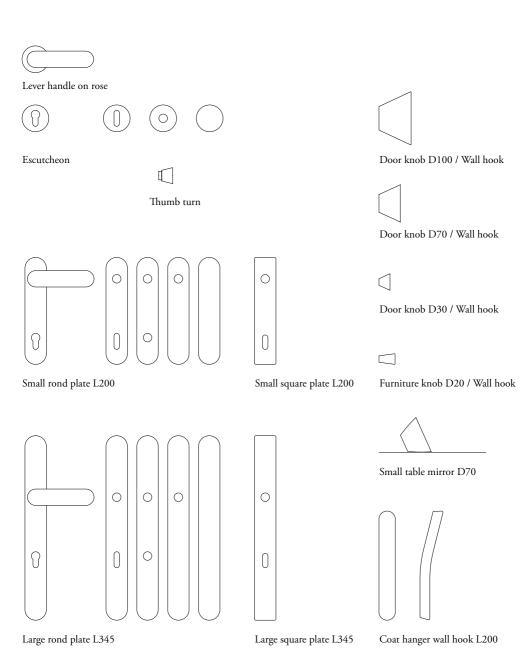

## Collection Audrey

Designed by Jean-François D'Or







## Collection Audrey

Designed by Jean-François D'Or



## Artworks you can touch.



Since 1905, *Maison Vervloe*t is a master-creator of high-end, unique handcrafted hardware such as door, window and furniture handles, home objects and any other precious brass or bronze accessory that finishes put the final touch to your interior.

Exploring numerous materials, the designer *Jean-François D'Or* brings out their beauty without ostentation. His simple, unpretentious, logical objects appeal as much on for their evident, clearly perceptible design as well as their discrete poetry.

Maison Vervloet - 78, Rue de la Borne, 1080 Brussels, Belgium T +32 (0) 2 410 61 50 - info@vervloet.com - www.vervloet.com