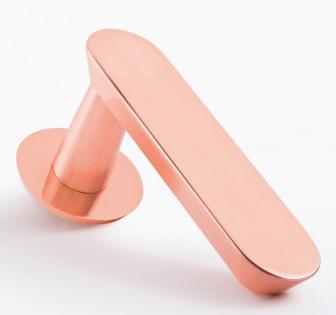

## Collection Audrey

Designed by Jean-François D'Or

Collection Audrey

Designed by Jean-François D'Or

Large rond plate L345 345 x 400 (LxP) *Available in squared*  Large square plate L345

Coat hanger wall hook L200