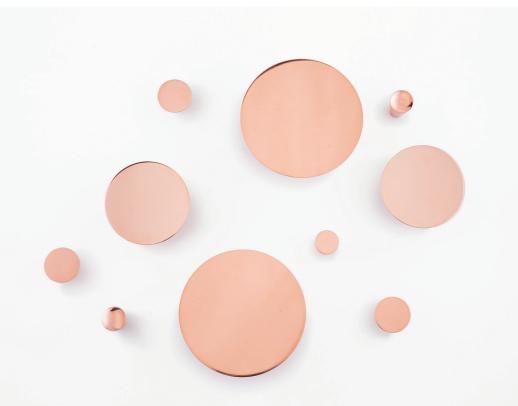

## Collection Audrey

Designed by Jean-François D'Or

Collection Audrey

Designed by Jean-François D'Or

Large rond plate L345 345 x 400 (LxP) *Available in squared*  Large square plate L345

Coat hanger wall hook L200