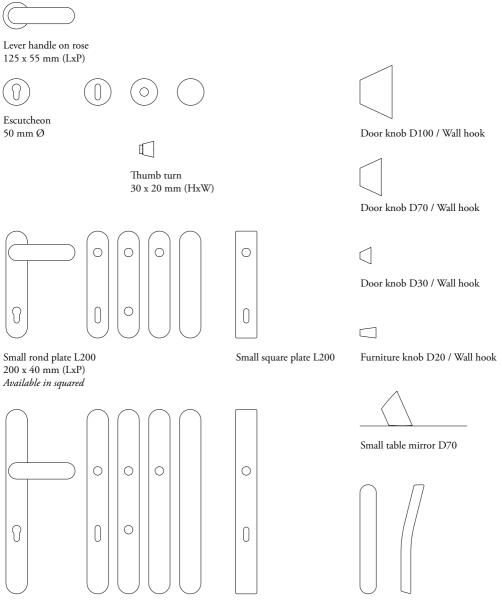

## Collection Audrey

Designed by Jean-François D'Or

Collection Audrey

Designed by Jean-François D'Or

Large rond plate L345 345 x 400 (LxP) *Available in squared*  Large square plate L345

Coat hanger wall hook L200