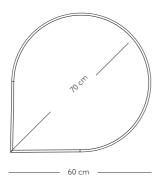

### Dimension

Length: 70 cm Width: 60 cm Height: 36,5 cm

Material - Fabric 90% Cotton velvet 10% Polyester

Material - Filling Polystyrene(EPS)

Quantity per parcel

1

Packaging dimensions L:5 W:6 H:8 cm

Packaging Weight