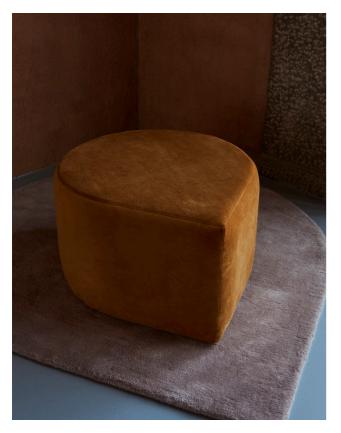

## STILLA POUF

Specifications

The soft touches created in a home provide, not only comfort, but also style. That style can be elevated with great materials, lovely colours in an iconic piece.

### Colours

Rose, Dusty green, Anthracite, Forest, Bordeaux & Amber

### Dimension

Length: 70 cm Width: 60 cm Height: 36,5 cm

Material - Fabric 90% Cotton velvet 10% Polyester

Material - Filling Polystyrene(EPS)

Quantity per parcel

1

Packaging dimensions L:5 W:6 H:8 cm

Packaging Weight