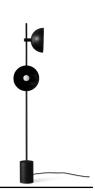

## FLOOR LAMP

TABLE / LIGHTING / SOFA / DAYBED / SEATING / RUG

The HANDVÄRK Lighting Series is designed to make a bold design statement. In every variety the pieces stand out and clearly represents the DNA that is recognizable for HAND-VÄRK.

DESCRIPTION The STUDIO FLOOR LAMP range offers an industrial yet luxurious design that is directly inspired by traditional

photo lamps.

DESIGN + YEAR Laura Bilde & HANDVÄRK 2015

TYPE Floor Lamp

PLACEMENT Indoors

## DIMENSION

 $H{:}~165$  cm, Shade: D: 12.5 x L: 25 cm - Weight 20 kg