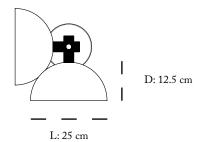

& HANDVÄRK 2015

TYPE Floor Lamp

PLACEMENT Indoors

MATERIALS Black powder coated steel with spun steel shades

Brass details made from solid brass and natural finish

SPECIFIC INFO • Lead time 5 - 6 weeks

• CE Approved - 230V

Bulbs not included

• The lamp is dimmable

Cord length is 3m.

LAMP RATING E14

Voltage: 110-240V Frequency: 50-60HZ Ip rating: IP20 Classification: Class 2 Max Watt: Max 40 W

ABOUT THE DESIGNER The 26-year old Danish starlet has worked closely with HANDVÄRK to develop this lamp, which was first launched

at Maison & Objet in Paris in 2016.

TREATMENT Clean with a soft dry cloth. Always switch off the electricity before cleaning.

1. Black

2. Black with brass details





2. BLACK BRASS

## DIMENSION

 $H{:}~165$  cm, Shade: D: 12.5 x L: 25 cm - Weight 20 kg