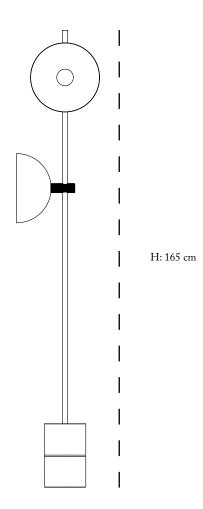

HANDVÄRK 2015

TYPE Floor Lamp

PLACEMENT Indoors

MATERIALS Black powder coated steel with spun steel shades

Brass details made from solid brass and natural finish

SPECIFIC INFO • Lead time 5 - 6 weeks

• CE Approved - 230V

Bulbs not included

• The lamp is dimmable

Cord length is 3m.

LAMP RATING E14

Voltage: 110-240V Frequency: 50-60HZ Ip rating: IP20 Classification: Class 2 Max Watt: Max 40 W

ABOUT THE DESIGNER The 26-year old Danish starlet has worked closely with HANDVÄRK to develop this lamp, which was first launched

at Maison & Objet in Paris in 2016.

TREATMENT Clean with a soft dry cloth. Always switch off the electricity before cleaning.

1. Black

2. Black with brass details





2. BLACK BRASS

## DIMENSION

 $H{:}~165$  cm, Shade: D: 12.5 x L: 25 cm - Weight 20 kg